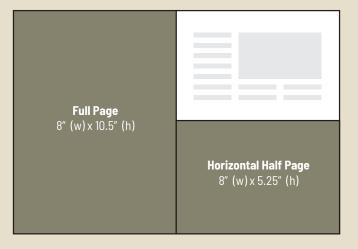

Ad materials are due in PDF or JPEG format at 300 DPI resolution no later than 14 days before the publication date. Ad should include 1/8" bleed with no crop marks.

| LAYOUT                | DIMENSIONS            | RATE    |
|-----------------------|-----------------------|---------|
| Full Page             | 8" (w) x 10.5" (h)    | \$2,200 |
| Half Page Horizontal  | 8" (w) x 5.25" (h)    | \$1,400 |
| Half Page Vertical    | 4" (w) x 10.5" (h)    | \$1,400 |
| Third Page Vertical   | 2.25" (w) x 10.5" (h) | \$1,000 |
| Third Page Horizontal | 8"(w) x 3.5"(h)       | \$1,000 |
| Quarter Page          | 8"(w) x 2.625"(h)     | \$700   |