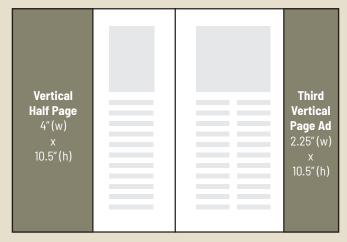

Ad materials are due in PDF or JPEG format at 300 DPI resolution no later than 14 days before the publication date. Ad should include 1/8" bleed with no crop marks.

| LAYOUT                | DIMENSIONS            | RATE    |
|-----------------------|-----------------------|---------|
| Full Page             | 8" (w) x 10.5" (h)    | \$2,200 |
| Half Page Horizontal  | 8" (w) x 5.25" (h)    | \$1,400 |
| Half Page Vertical    | 4" (w) x 10.5" (h)    | \$1,400 |
| Third Page Vertical   | 2.25" (w) x 10.5" (h) | \$1,000 |
| Third Page Horizontal | 8"(w) x 3.5"(h)       | \$1,000 |
| Quarter Page          | 8"(w) x 2.625"(h)     | \$700   |