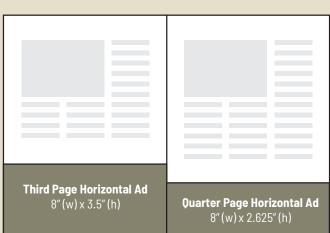

Ad materials are due in PDF or JPEG format at 300 DPI resolution no later than 14 days before the publication date. Ad should include 1/8" bleed with no crop marks.

| LAYOUT                | DIMENSIONS            | RATE    |
|-----------------------|-----------------------|---------|
| Full Page             | 8" (w) x 10.5" (h)    | \$2,200 |
| Half Page Horizontal  | 8" (w) x 5.25" (h)    | \$1,400 |
| Half Page Vertical    | 4" (w) x 10.5" (h)    | \$1,400 |
| Third Page Vertical   | 2.25" (w) x 10.5" (h) | \$1,000 |
| Third Page Horizontal | 8"(w) x 3.5"(h)       | \$1,000 |
| Quarter Page          | 8"(w) x 2.625"(h)     | \$700   |